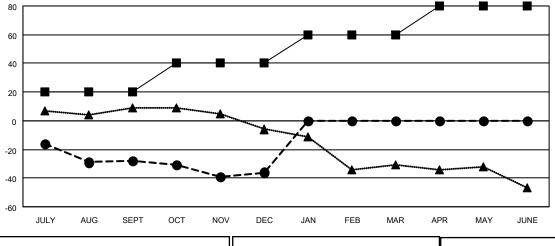

## GOALS AND ACTUAL MEMBERS CUMULATIVE

| <b>-</b> | MEMBER | GROWTH | NET | GOAL |
|----------|--------|--------|-----|------|
|          |        |        |     |      |

- ● - MEMBER GROWTH ACTUAL

- ▲ - LAST YEAR MEMBERSHIP ACTUAL

Results as of: 12/31/2021

| DROPPED CLUBS: 2 |    | 5<br>M |
|------------------|----|--------|
| DROPPED MEMBERS  |    |        |
| DECEASED         | 7  |        |
| CLUB CANCELLED   | 11 | С      |
| OTHER            | 38 | M      |
| TOTAL            | 56 |        |
|                  |    |        |